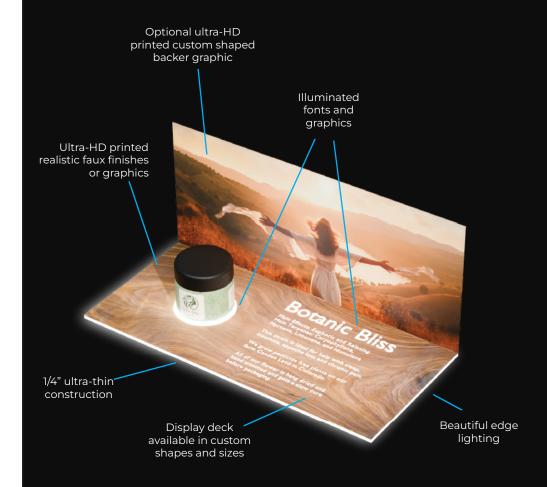

## Elevate your product's visibility with style and elegance.

The DeckLite<sup>™</sup> LED product display is manufactured in the USA and is designed to attract maximum attention to your product. Customizable in a variety of shapes and sizes, DeckLite<sup>™</sup> is a sleek, modern, and an affordable way to showcase your product and grab your customer's attention. It features full edge and backlighting and brilliant ultra-HD graphics to comunicate your message while beautifully accentuating your product with style.