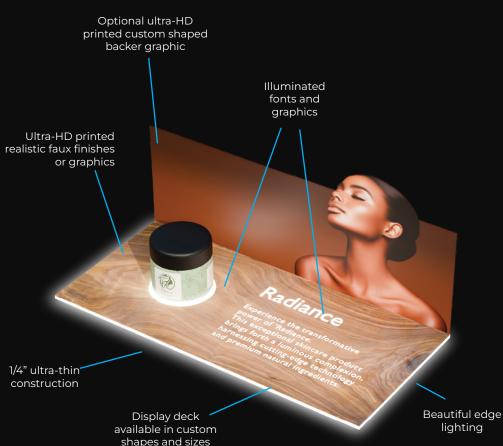

## **Deck**Lite<sup>™</sup>

LED Countertop Product Display Deck

## Elevate your product's visibility with style and elegance.

The DeckLite<sup>™</sup> LED product display is manufactured in the USA and is designed to attract maximum attention to your product. Customizable in a variety of shapes and sizes, DeckLite<sup>™</sup> is a sleek, modern, and affordable way to showcase your product and grab your customer's attention. It features full edge and backlighting and brilliant ultra-HD graphics to communicate your message while beautifully accentuating your product with style.