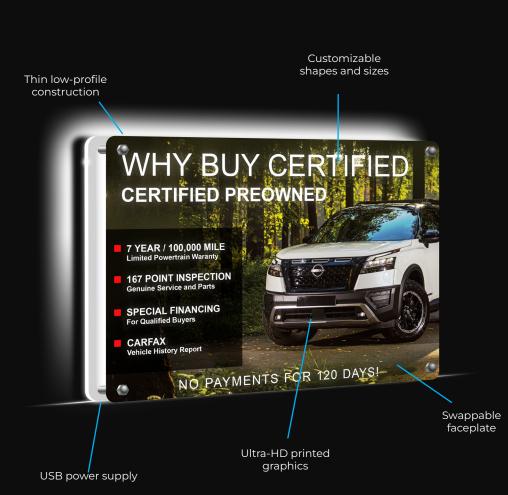

## Think of it as a roadside flare for your brand or product.

The DeskLite<sup>™</sup> countertop display is built in the USA and is designed to attract maximum attention to your product. Customizable in a variety of shapes and sizes, DeskLite<sup>™</sup> is an affordable way to showcase your product and grab your customer's attention. It features full backlighting and ultra-HD graphics to showcase your message. Plus it has an interchangeable faceplate that allows you to quickly change up your message anytime you choose.

| Dimensions   | up to 12"x12"           |
|--------------|-------------------------|
| Power Supply | USB C Adapter, 12V/1.0a |
| LED          | 50,000 hrs              |
| Construction | Acrylic/Polycarbonate   |