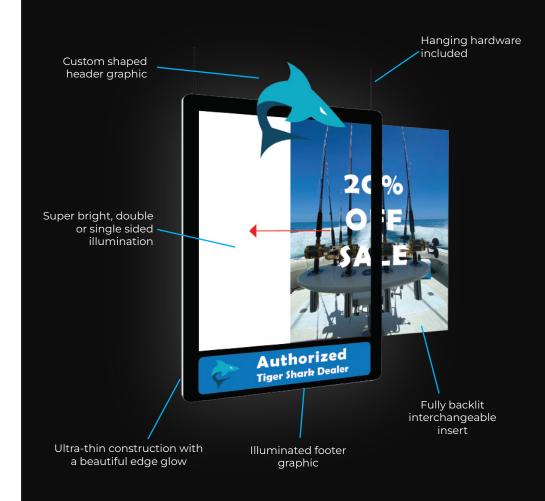

## Super bright, double-sided LED illumination, on the fly graphic change out, and a sleek design.

The HiLITE<sup>TM</sup> graphic display system is built in the USA and is designed to last a lifetime. We gave it "no tools required" changeable inserts so that you can easily switch up your promos anytime you like. Then we topped it off with energy efficient LEDs to give it super bright double-sided backlit illumination. Day or night, inside or out, your customers will never miss your message.